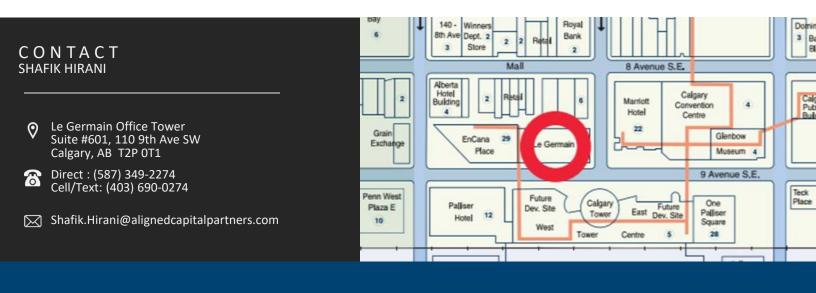

- 1. Pull up to Le Germain valet located on 9<sup>th</sup> Ave SW and 1<sup>st</sup> Street SW. (between the Corporate / Residential Tower and the Le Germain Hotel.)
- 2. Inform attendant you are a client of Aligned Capital Partners (they will not charge you anything and park your car for duration of your stay).
- 3. We will provide you with a valet ticket, which you will present the bellman to get your vehicle after your appointment is finished.